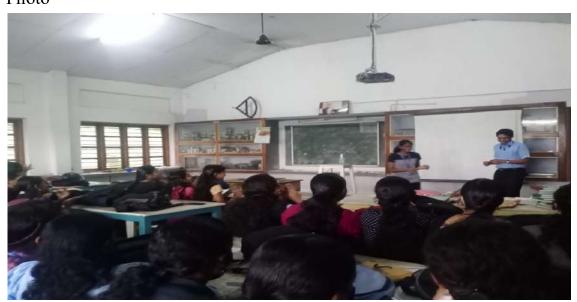

|  |
| 31 337 SWATHI KRISHNA                                                                                                                                                                                                                                                                                                                                      |  |
| 32 338 VINAYA SANTHOSHKUMAR                                                                                                                                                                                                                                                                                                                                |  |

**ATTENDANCE SHEET** 



# Photo





#### **DEVA MATHA COLLEGE, KURAVILANGAD**

# CERTIFICATE

THIS IS TO CERTIFY THAT

| KURAVILANGAD<br>25/03/2022 | Principal                       | Co-ordinator                 |  |  |
|----------------------------|---------------------------------|------------------------------|--|--|
|                            | DR. SUNIL C. MATHEW             | DR. VARGHESE M.C.            |  |  |
|                            | with grade.                     |                              |  |  |
| of Botany of Deva Ma       | tha College, Kuravilangad durii | ng the academic year 2021-22 |  |  |
| titled 'Microsoft Word-E   | Basics' (DMCK/BOT/AD 02/2021)   | conducted by the Department  |  |  |
| Department of              | has successfully c              | ompleted the Add-on Course   |  |  |