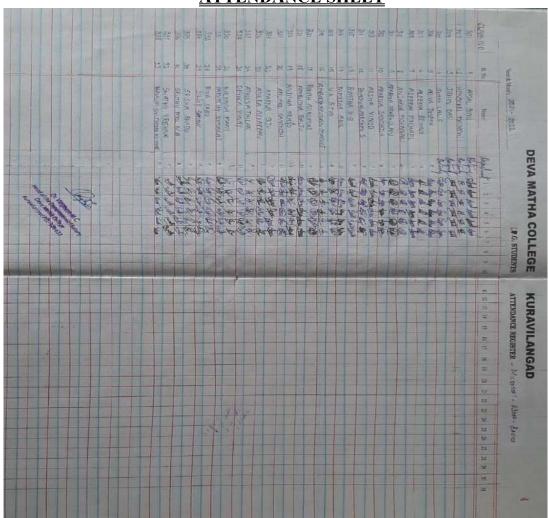

|  |
| 31 337 SWATHI KRISHNA                                                                                                                                                                                                                                                                                                                                      |  |
| 32 338 VINAYA SANTHOSHKUMAR                                                                                                                                                                                                                                                                                                                                |  |

**ATTENDANCE SHEET** 



# Photo





#### **DEVA MATHA COLLEGE, KURAVILANGAD**

# CERTIFICATE

THIS IS TO CERTIFY THAT

| KURAVILANGAD<br>25/03/2022 | Principal                       | Co-ordinator                 |  |  |
|----------------------------|---------------------------------|------------------------------|--|--|
|                            | DR. SUNIL C. MATHEW             | DR. VARGHESE M.C.            |  |  |
|                            | with grade.                     |                              |  |  |
| of Botany of Deva Ma       | tha College, Kuravilangad durii | ng the academic year 2021-22 |  |  |
| titled 'Microsoft Word-E   | Basics' (DMCK/BOT/AD 02/2021)   | conducted by the Department  |  |  |
| Department of              | has successfully c              | ompleted the Add-on Cours